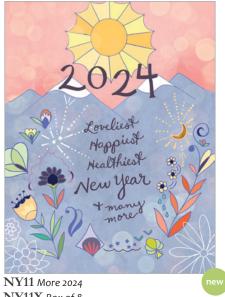

## Cynla Holiday Cards

A2 singles are packaged in cello sleeves with kraft envelopes • Min. 6 Boxes are packaged in a kraft box with branding • Min. 3 per style

SS04 Solstice Sun Moon SS04X Box of 8

NY11X Box of 8 "Loveliest, Happiest, Healthiest New Year + many more"