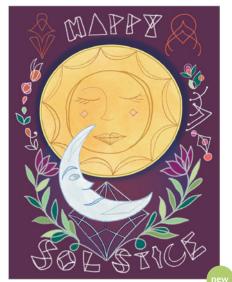

## Cynla Holiday Cards

A2 singles are packaged in cello sleeves with kraft envelopes • Min. 6 Boxes are packaged in a kraft box with branding • Min. 3 per style

SS04 Solstice Sun Moon SS04X Box of 8

NY11X Box of 8 "Loveliest, Happiest, Healthiest New Year + many more"